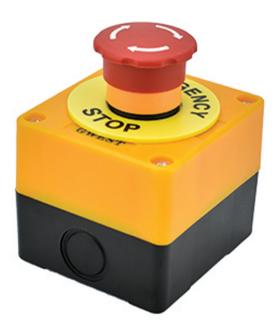

# **PRODUCT DATA SHEET** BOXED EMERGENCY BUTTONS

### DESCRIPTION

Ergonomic use and high impact resistance. High protection class body and maximum resistance to environmental conditions. Ease of assembly.

#### **FEATURES**

- Suitable for Ø22 mm buttons
- Strong resistance against mechanical strokes
- IP65 with suitable buttons