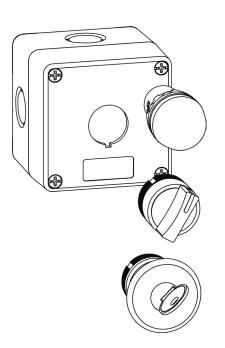

### SECTIONS AND DIMENSIONS

| PRODUCT CODE  | CONTACT | DESCRIPTION                             | COLOUR       |
|---------------|---------|-----------------------------------------|--------------|
| LAY2 - KSE542 | NC      | 1Hole Mushroom<br>Emergency Stop Button | Yellow-Black |